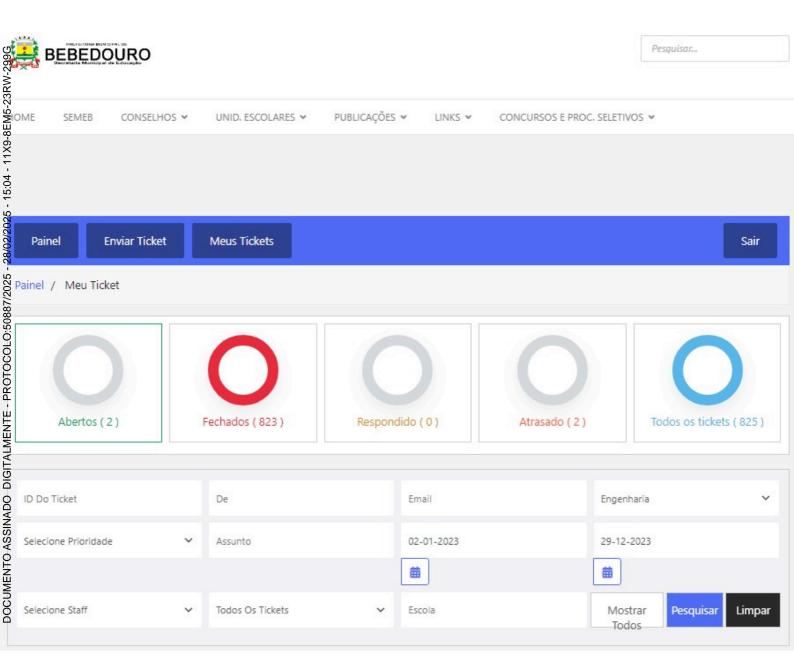

Desde o final do ano de 2021 as solicitações de reparos e/ou reformas são encaminhadas à SEMEB pelos gestores das Unidades Escolares, através do E-Ticket.

| RELAÇÃO DAS SOLICITAÇÕES |                             |                         |                                                                       |                  |
|--------------------------|-----------------------------|-------------------------|-----------------------------------------------------------------------|------------------|
| ANO                      | ABERTOS<br>(EM<br>EXECUÇÃO) | FECHADOS<br>(ATENDIDOS) | ATRASADOS  (SERVIÇOS DE MAIOR  COMPLEXIDADE OU QUE  DEMANDAM PROJETO) | TOTAL DE TICKETS |
| 2021                     | 02                          | 63                      | 01                                                                    | 65               |
| 2022                     | 09                          | 291                     | 09                                                                    | 300              |
| 2023                     | 02                          | 823                     | 02                                                                    | 825              |
| 2024                     | 02                          | 971                     | 02                                                                    | 973              |
| 2025 (01/01<br>a 26/02)  | 129                         | 106                     | 115                                                                   | 235              |

Em anexo encaminhamos o Relatório do E-Ticket como comprovação dos números constantes da tabela acima. (Docs. 05 a 09)

Como é possível verificar o número de solicitações é muito grande o que inviabiliza o encaminhamento individual dos pedidos, mas a Coordenadoria de Planejamento, Engenharia e Obras da SEMEB encontra-se à disposição para atender a nobre vereadora em horário a ser agendado previamente, e apresentar todas as solicitações que se mostrarem necessárias.