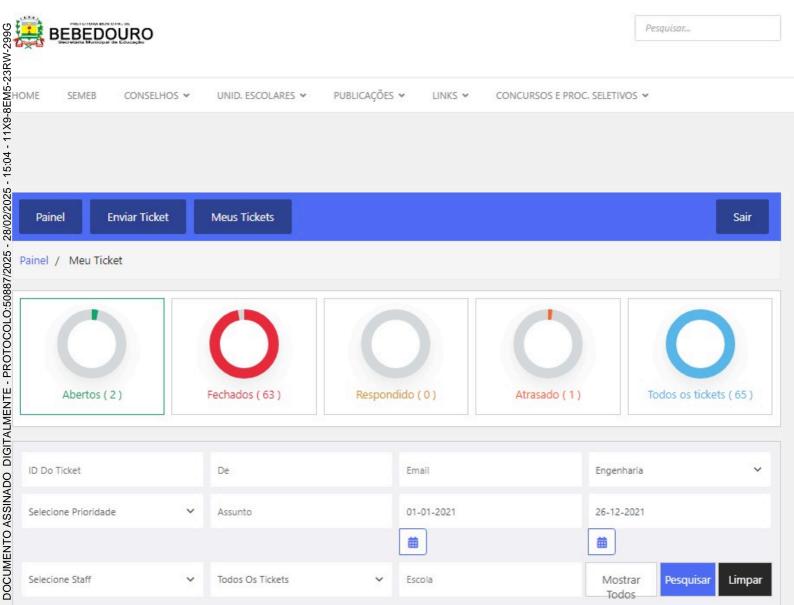

Desde o final do ano de 2021 as solicitações de reparos e/ou reformas são encaminhadas à SEMEB pelos gestores das Unidades Escolares, através do E-Ticket.

| RELAÇÃO DAS SOLICITAÇÕES |                             |                         |                                                                       |                  |
|--------------------------|-----------------------------|-------------------------|-----------------------------------------------------------------------|------------------|
| ANO                      | ABERTOS<br>(EM<br>EXECUÇÃO) | FECHADOS<br>(ATENDIDOS) | ATRASADOS  (SERVIÇOS DE MAIOR  COMPLEXIDADE OU QUE  DEMANDAM PROJETO) | TOTAL DE TICKETS |
| 2021                     | 02                          | 63                      | 01                                                                    | 65               |
| 2022                     | 09                          | 291                     | 09                                                                    | 300              |
| 2023                     | 02                          | 823                     | 02                                                                    | 825              |
| 2024                     | 02                          | 971                     | 02                                                                    | 973              |
| 2025 (01/01<br>a 26/02)  | 129                         | 106                     | 115                                                                   | 235              |

Em anexo encaminhamos o Relatório do E-Ticket como comprovação dos números constantes da tabela acima. (Docs. 05 a 09)

Como é possível verificar o número de solicitações é muito grande o que inviabiliza o encaminhamento individual dos pedidos, mas a Coordenadoria de Planejamento, Engenharia e Obras da SEMEB encontra-se à disposição para atender a nobre vereadora em horário a ser agendado previamente, e apresentar todas as solicitações que se mostrarem necessárias.