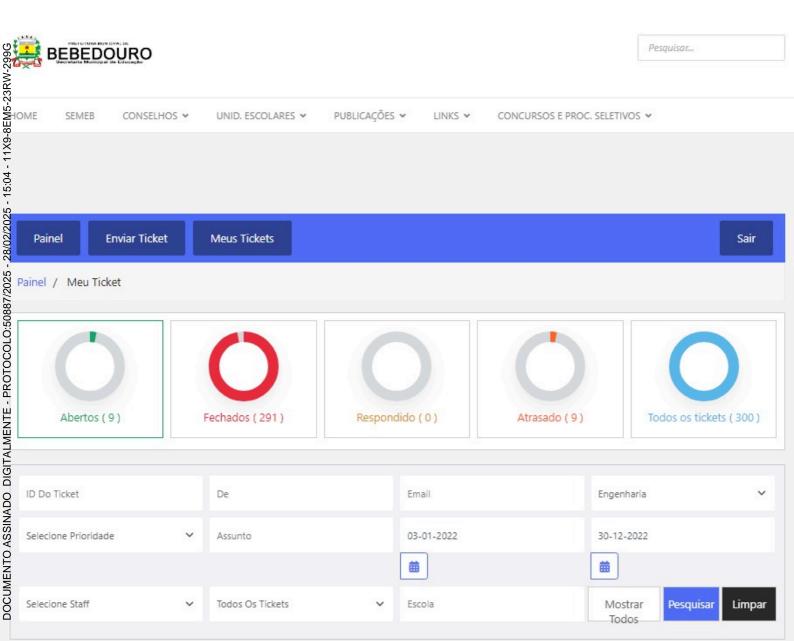

Desde o final do ano de 2021 as solicitações de reparos e/ou reformas são encaminhadas à SEMEB pelos gestores das Unidades Escolares, através do E-Ticket.

| RELAÇÃO DAS SOLICITAÇÕES |                             |                         |                                                                       |                  |
|--------------------------|-----------------------------|-------------------------|-----------------------------------------------------------------------|------------------|
| ANO                      | ABERTOS<br>(EM<br>EXECUÇÃO) | FECHADOS<br>(ATENDIDOS) | ATRASADOS  (SERVIÇOS DE MAIOR  COMPLEXIDADE OU QUE  DEMANDAM PROJETO) | TOTAL DE TICKETS |
| 2021                     | 02                          | 63                      | 01                                                                    | 65               |
| 2022                     | 09                          | 291                     | 09                                                                    | 300              |
| 2023                     | 02                          | 823                     | 02                                                                    | 825              |
| 2024                     | 02                          | 971                     | 02                                                                    | 973              |
| 2025 (01/01<br>a 26/02)  | 129                         | 106                     | 115                                                                   | 235              |

Em anexo encaminhamos o Relatório do E-Ticket como comprovação dos números constantes da tabela acima. (Docs. 05 a 09)

Como é possível verificar o número de solicitações é muito grande o que inviabiliza o encaminhamento individual dos pedidos, mas a Coordenadoria de Planejamento, Engenharia e Obras da SEMEB encontra-se à disposição para atender a nobre vereadora em horário a ser agendado previamente, e apresentar todas as solicitações que se mostrarem necessárias.